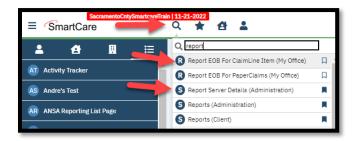

# Search for a List page

When searching for an item list Pages may be labeled with an "S" next to the name of the item.
 Items marked with "R" are for traditional style reports.