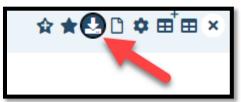

## Exporting the List Page

• You can export the List page information into an excel spreadsheet by clicking on the **"Export"** icon.

• This will download the file and then you can open to view the information